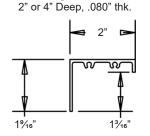

## Backdraft Damper • 2" Deep • Single Thickness Blades • Pressure Relief Shutter • Extruded Aluminum

FRAME: Standard %" x 2" x %" extruded aluminum channel,

.080" thick (nominal).

**BLADES:** .060" thick (nominal) extruded aluminum.

SHAFT: 3/16" plated steel stub.

**SEALS:** Polyurethane foam at blade edges, none at jambs.

BEARINGS: 3/16" I.D. Oilite bronze.