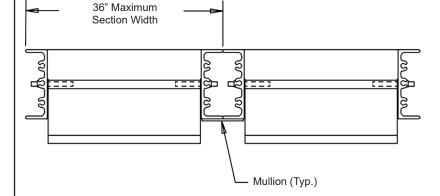

## Damper Sizes

| Min Panel   | Max Single Panel |
|-------------|------------------|
| 12"W x 12"H | 36"W x 72"H      |

Not to scale

5⁄8" (Typ.)

080" thk. Extruded Aluminum Blades

| Item #        | Qty     | Width  | Height  | Width | Height  | Mullion   | Air Flow<br>(Direction) |      |      | S S S S S S S S S S S S S S S S S S S |
|---------------|---------|--------|---------|-------|---------|-----------|-------------------------|------|------|---------------------------------------|
|               |         | Openii | ng Size | Damp  | er Size | IVIUIIION |                         |      |      | <u>Union Made</u>                     |
| Arch. / Eng.: |         |        |         |       |         | EDR:      |                         | ECN: | Job: |                                       |
| Cont          | ractor: |        |         |       |         |           |                         |      |      |                                       |
| Project:      |         |        |         |       |         | Date:     |                         | DWN: | DWG: |                                       |